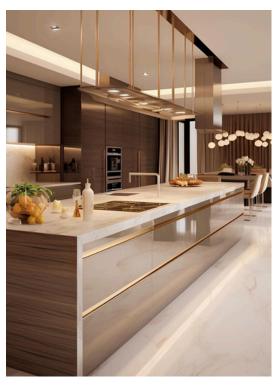

## **ISLAND KITCHEN**

Optimal Use of Corners for Efficient, Versatile Kitchen Layouts

An island kitchen features a freestanding counter or workspace (the "island") in the center of the kitchen, separate from the main countertops and cabinets. This layout is highly versatile and popular in modern kitchen designs.

Page 15

#### **ISLAND KITCHEN**

- Extra Workspace
- Storage
- Seating
- Versatility
- Central Hub
- Design Focal Point
- Multi-Functional
- Flow and Traffic