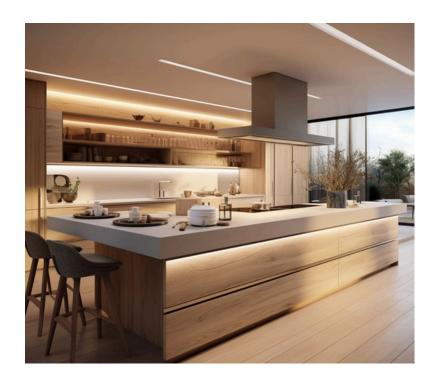

## **ISLAND KITCHEN**

Optimal Use of Corners for Efficient, Versatile Kitchen Layouts

An island kitchen features a freestanding counter or workspace (the "island") in the center of the kitchen, separate from the main countertops and cabinets. This layout is highly versatile and popular in modern kitchen designs.

#### **ISLAND KITCHEN**

- Extra Workspace
- Storage
- Seating
- Versatility
- Central Hub
- Design Focal Point
- Multi-Functional
- Flow and Traffic