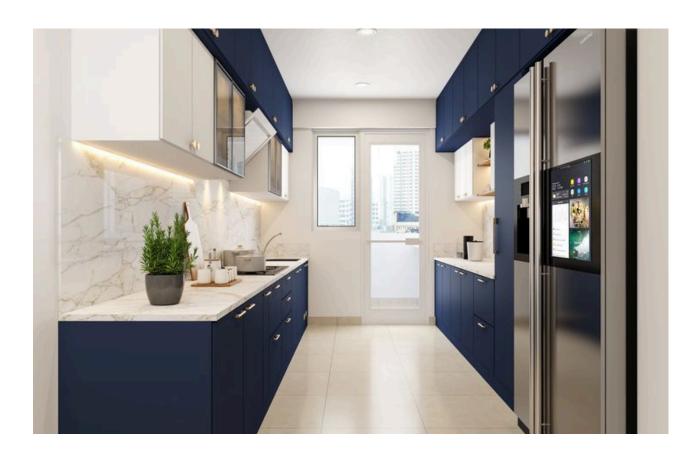

## **PARALLEL KITCHEN**

Optimal Use of Corners for Efficient, Versatile Kitchen Layouts

A parallel kitchen, also known as a galley kitchen, features two parallel countertops with a walkway in between. This layout is highly efficient for cooking and is often used in professional kitchens due to its practicality.

#### **PARALLEL KITCHEN**

- Dual Workflow
- Ample Counter Space
- Efficiency
- Storage
- Privacy
- Multiple Users
- Professional Style
- Balanced Design