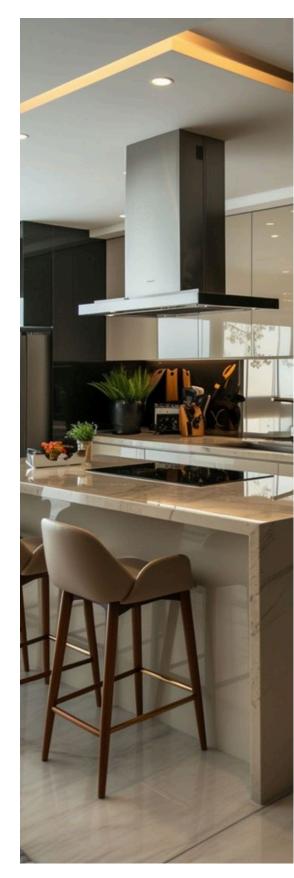

## **ISLAND KITCHEN**

Optimal Use of Corners for Efficient, Versatile Kitchen Layouts

An island kitchen features a freestanding counter or workspace (the "island") in the center of the kitchen, separate from the main countertops and cabinets. This layout is highly versatile and popular in modern kitchen designs.

#### **ISLAND KITCHEN**

- Extra Workspace
- Storage
- Seating
- Versatility
- Central Hub
- Design Focal Point
- Multi-Functional
- Flow and Traffic