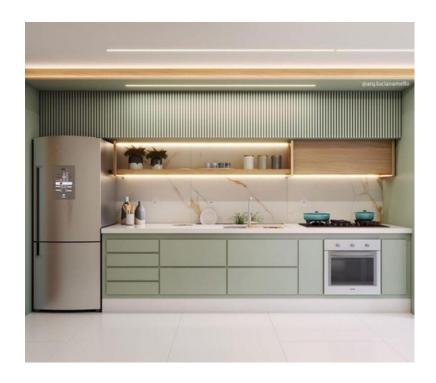

## **STRAIGHT KITCHEN**

Optimal Use of Corners for Efficient, Versatile Kitchen Layouts

A straight kitchen, also known as a single-wall kitchen, is a minimalist and efficient layout where all kitchen components are aligned along one wall. This design is particularly popular in smaller homes, apartments, and open-plan living spaces.

#### **STRAIGHT KITCHEN**

- Compact
- Simplicity
- Efficiency
- Minimalist
- Cost-Effective
- Adaptability
- Open Plan
- Easy Maintenance