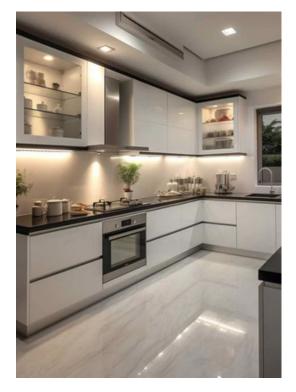

#### **L-SHAPED KITCHEN**

Optimal Use of Corners for Efficient, Versatile Kitchen Layouts

The L-Shape kitchen design maximizes corner space, offering a versatile and efficient layout suitable for both small and large kitchens. It provides an effective work triangle, ample storage options, and a spacious feel, making it perfect for modern homes.

#### **L - SHAPED KITCHEN**

- Space Efficiency
- Versatility
- Work Triangle
- Accessibility
- Open Layout
- Traffic Flow
- Storage
- Design Flexibility