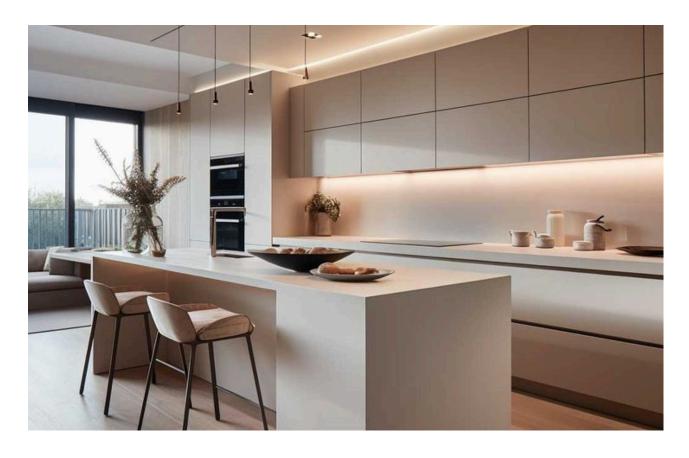

## **ISLAND KITCHEN**

Optimal Use of Corners for Efficient, Versatile Kitchen Layouts

An island kitchen features a freestanding counter or workspace (the "island") in the center of the kitchen, separate from the main countertops and cabinets. This layout is highly versatile and popular in modern kitchen designs.

#### **ISLAND KITCHEN**

- Extra Workspace
- Storage
- Seating
- Versatility
- Central Hub
- Design Focal Point
- Multi-Functional
- Flow and Traffic