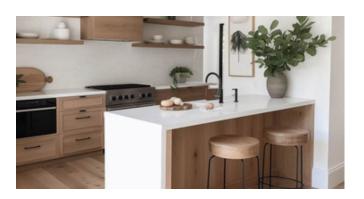

## **ISLAND KITCHEN**

Optimal Use of Corners for Efficient, Versatile Kitchen Layouts

An island kitchen features a freestanding counter or workspace (the "island") in the center of the kitchen, separate from the main countertops and cabinets. This layout is highly versatile and popular in modern kitchen designs.

#### **ISLAND KITCHEN**

- Extra Workspace
- Storage
- Seating
- Versatility
- Central Hub
- Design Focal Point
- Multi-Functional
- Flow and Traffic