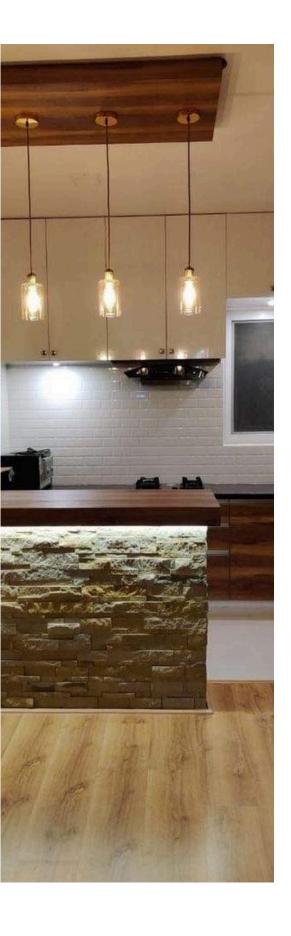

## **PENINSULA KITCHEN**

Optimal Use of Corners for Efficient, Versatile Kitchen Layouts

A peninsula kitchen features a connected, freestanding counter that extends from one of the main kitchen walls, forming a shape reminiscent of a peninsula. This layout combines the benefits of an island kitchen with the efficient use of space seen in other kitchen designs.

#### **PENINSULA KITCHEN**

- Additional Space
- Defined Areas
- Seating Options
- Efficiency
- Versatility
- Family-Friendly
- Open Design
- Customization