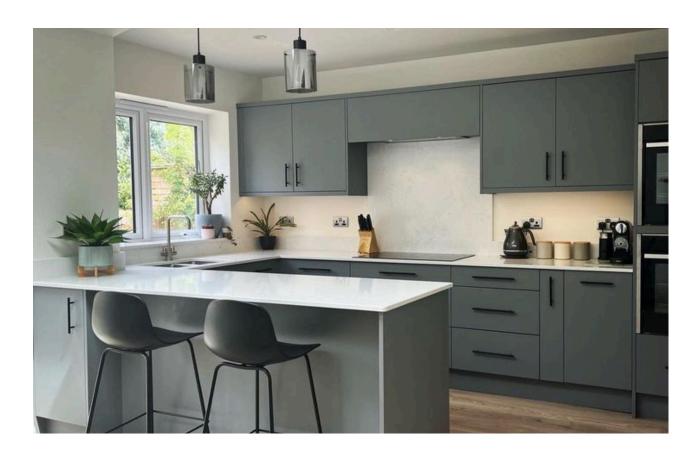

## **PENINSULA KITCHEN**

Optimal Use of Corners for Efficient, Versatile Kitchen Layouts

A peninsula kitchen features a connected, freestanding counter that extends from one of the main kitchen walls, forming a shape reminiscent of a peninsula. This layout combines the benefits of an island kitchen with the efficient use of space seen in other kitchen designs.

#### **PENINSULA KITCHEN**

- Additional Space
- Defined Areas
- Seating Options
- Efficiency
- Versatility
- Family-Friendly
- Open Design
- Customization