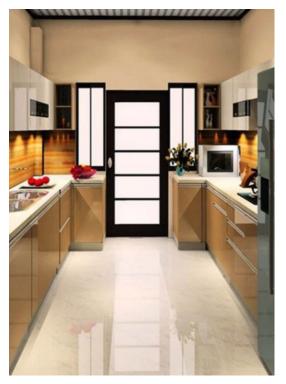

## **PARALLEL KITCHEN**

Optimal Use of Corners for Efficient, Versatile Kitchen Layouts

A parallel kitchen, also known as a galley kitchen, features two parallel countertops with a walkway in between. This layout is highly efficient for cooking and is often used in professional kitchens due to its practicality.

#### **PARALLEL KITCHEN**

- Dual Workflow
- Ample Counter Space
- Efficiency
- Storage
- Privacy
- Multiple Users
- Professional Style
- Balanced Design