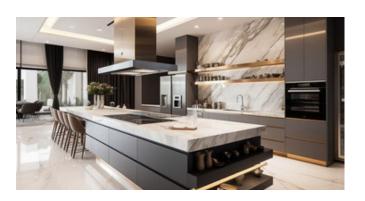

## **ISLAND KITCHEN**

Optimal Use of Corners for Efficient, Versatile Kitchen Layouts

An island kitchen features a freestanding counter or workspace (the "island") in the center of the kitchen, separate from the main countertops and cabinets. This layout is highly versatile and popular in modern kitchen designs.

#### **ISLAND KITCHEN**

- Extra Workspace
- Storage
- Seating
- Versatility
- Central Hub
- Design Focal Point
- Multi-Functional
- Flow and Traffic