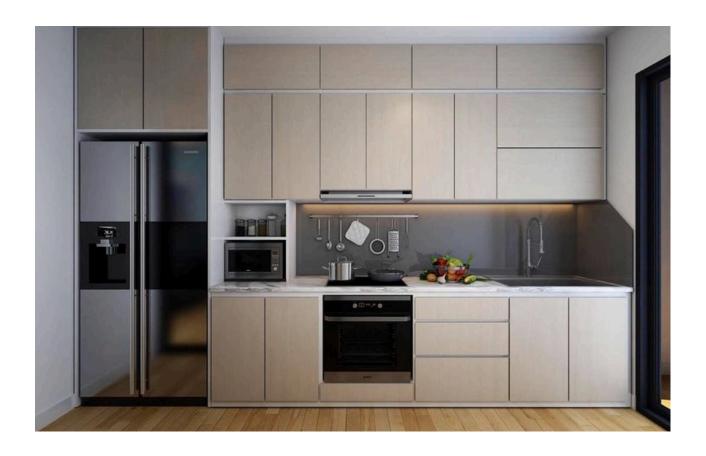

## **STRAIGHT KITCHEN**

Optimal Use of Corners for Efficient, Versatile Kitchen Layouts

A straight kitchen, also known as a single-wall kitchen, is a minimalist and efficient layout where all kitchen components are aligned along one wall. This design is particularly popular in smaller homes, apartments, and open-plan living spaces.

#### **STRAIGHT KITCHEN**

- Compact
- Simplicity
- Efficiency
- Minimalist
- Cost-Effective
- Adaptability
- Open Plan
- Easy Maintenance