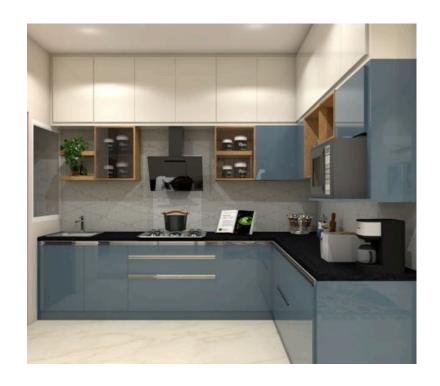

## **PARALLEL KITCHEN**

Optimal Use of Corners for Efficient, Versatile Kitchen Layouts

A parallel kitchen, also known as a galley kitchen, features two parallel countertops with a walkway in between. This layout is highly efficient for cooking and is often used in professional kitchens due to its practicality.

#### **PARALLEL KITCHEN**

- Dual Workflow
- Ample Counter Space
- Efficiency
- Storage
- Privacy
- Multiple Users
- Professional Style
- Balanced Design