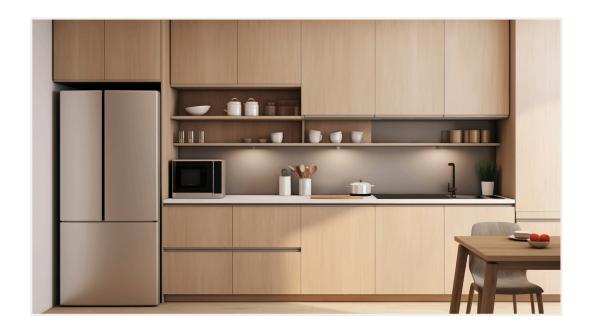

## **STRAIGHT KITCHEN**

Optimal Use of Corners for Efficient, Versatile Kitchen Layouts

A straight kitchen, also known as a single-wall kitchen, is a minimalist and efficient layout where all kitchen components are aligned along one wall. This design is particularly popular in smaller homes, apartments, and open-plan living spaces.

#### **STRAIGHT KITCHEN**

- Compact
- Simplicity
- Efficiency
- Minimalist
- Cost-Effective
- Adaptability
- Open Plan
- Easy Maintenance