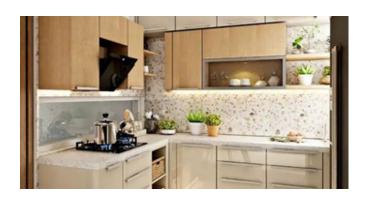

## **U - SHAPED KITCHEN**

Optimal Use of Corners for Efficient, Versatile Kitchen Layouts

A U-shaped kitchen is designed with three walls of cabinets and appliances that create a "U" shape. This layout is highly efficient for cooking and provides ample storage and counter space.

#### **U - SHAPED KITCHEN**

- Maximized Storage
- Work Zones
- Efficiency
- Accessibility
- Separation
- Privacy
- Design Variety
- Multiple Users