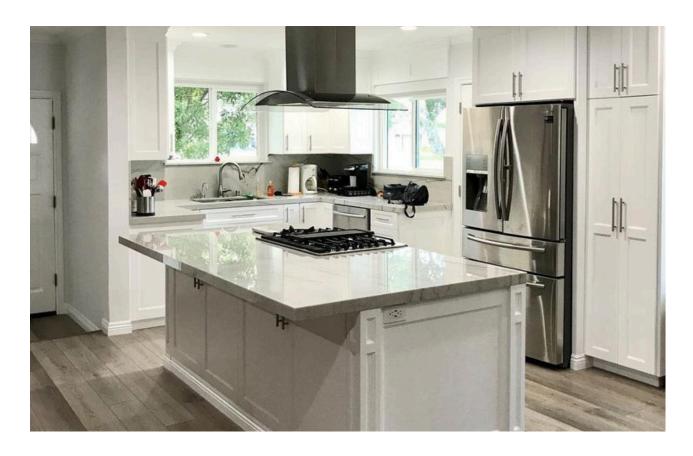

## **ISLAND KITCHEN**

Optimal Use of Corners for Efficient, Versatile Kitchen Layouts

An island kitchen features a freestanding counter or workspace (the "island") in the center of the kitchen, separate from the main countertops and cabinets. This layout is highly versatile and popular in modern kitchen designs.

Page 15

#### **ISLAND KITCHEN**

- Extra Workspace
- Storage
- Seating
- Versatility
- Central Hub
- Design Focal Point
- Multi-Functional
- Flow and Traffic