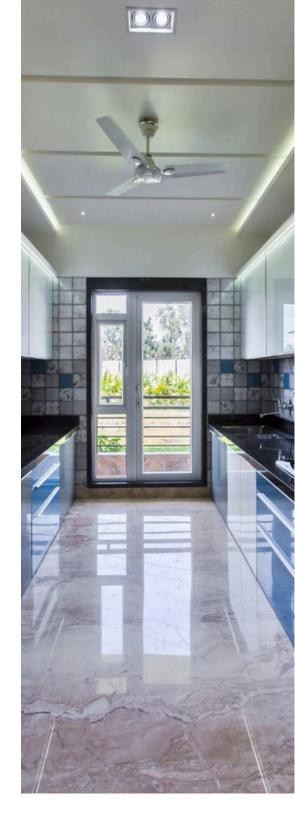

## **PARALLEL KITCHEN**

Optimal Use of Corners for Efficient, Versatile Kitchen Layouts

A parallel kitchen, also known as a galley kitchen, features two parallel countertops with a walkway in between. This layout is highly efficient for cooking and is often used in professional kitchens due to its practicality.

#### **PARALLEL KITCHEN**

- Dual Workflow
- Ample Counter Space
- Efficiency
- Storage
- Privacy
- Multiple Users
- Professional Style
- Balanced Design