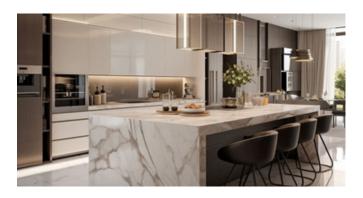

## **ISLAND KITCHEN**

Optimal Use of Corners for Efficient, Versatile Kitchen Layouts

An island kitchen features a freestanding counter or workspace (the "island") in the center of the kitchen, separate from the main countertops and cabinets. This layout is highly versatile and popular in modern kitchen designs.

Page 15

#### **ISLAND KITCHEN**

- Extra Workspace
- Storage
- Seating
- Versatility
- Central Hub
- Design Focal Point
- Multi-Functional
- Flow and Traffic