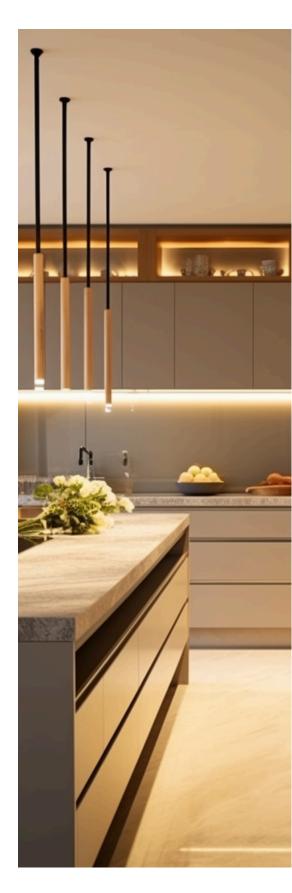

## **U - SHAPED KITCHEN**

Optimal Use of Corners for Efficient, Versatile Kitchen Layouts

A U-shaped kitchen is designed with three walls of cabinets and appliances that create a "U" shape. This layout is highly efficient for cooking and provides ample storage and counter space.

#### **U - SHAPED KITCHEN**

- Maximized Storage
- Work Zones
- Efficiency
- Accessibility
- Separation
- Privacy
- Design Variety
- Multiple Users