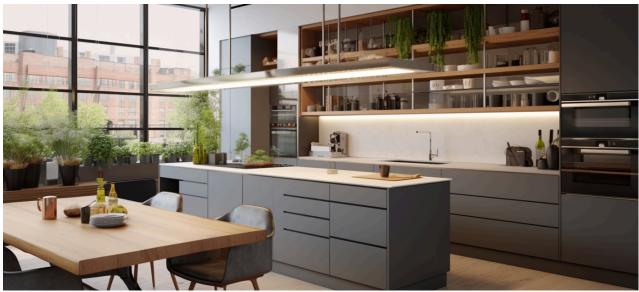

## **ISLAND KITCHEN**

Optimal Use of Corners for Efficient, Versatile Kitchen Layouts

An island kitchen features a freestanding counter or workspace (the "island") in the center of the kitchen, separate from the main countertops and cabinets. This layout is highly versatile and popular in modern kitchen designs.

#### **ISLAND KITCHEN**

- Extra Workspace
- Storage
- Seating
- Versatility
- Central Hub
- Design Focal Point
- Multi-Functional
- Flow and Traffic