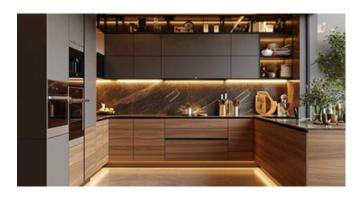

## **U - SHAPED KITCHEN**

Optimal Use of Corners for Efficient, Versatile Kitchen Layouts

A U-shaped kitchen is designed with three walls of cabinets and appliances that create a "U" shape. This layout is highly efficient for cooking and provides ample storage and counter space.

#### **U - SHAPED KITCHEN**

- Maximized Storage
- Work Zones
- Efficiency
- Accessibility
- Separation
- Privacy
- Design Variety
- Multiple Users