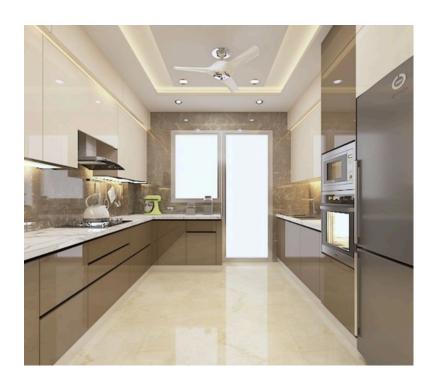

## **PARALLEL KITCHEN**

Optimal Use of Corners for Efficient, Versatile Kitchen Layouts

A parallel kitchen, also known as a galley kitchen, features two parallel countertops with a walkway in between. This layout is highly efficient for cooking and is often used in professional kitchens due to its practicality.

#### **PARALLEL KITCHEN**

- Dual Workflow
- Ample Counter Space
- Efficiency
- Storage
- Privacy
- Multiple Users
- Professional Style
- Balanced Design