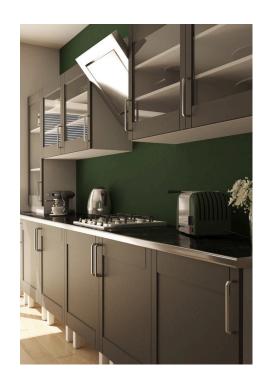

## **PARALLEL KITCHEN**

Optimal Use of Corners for Efficient, Versatile Kitchen Layouts

A parallel kitchen, also known as a galley kitchen, features two parallel countertops with a walkway in between. This layout is highly efficient for cooking and is often used in professional kitchens due to its practicality.

#### **PARALLEL KITCHEN**

- Dual Workflow
- Ample Counter Space
- Efficiency
- Storage
- Privacy
- Multiple Users
- Professional Style
- Balanced Design