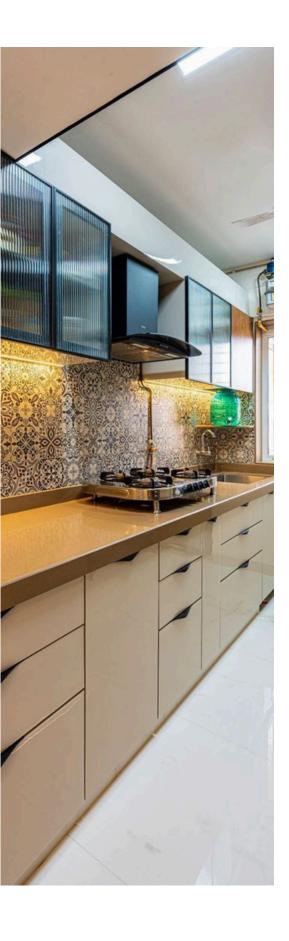

#### **L-SHAPED KITCHEN**

Optimal Use of Corners for Efficient, Versatile Kitchen Layouts

The L-Shape kitchen design maximizes corner space, offering a versatile and efficient layout suitable for both small and large kitchens. It provides an effective work triangle, ample storage options, and a spacious feel, making it perfect for modern homes.

#### **L - SHAPED KITCHEN**

- Space Efficiency
- Versatility
- Work Triangle
- Accessibility
- Open Layout
- Traffic Flow
- Storage
- Design Flexibility