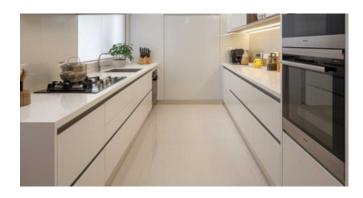

## **U - SHAPED KITCHEN**

Optimal Use of Corners for Efficient, Versatile Kitchen Layouts

A U-shaped kitchen is designed with three walls of cabinets and appliances that create a "U" shape. This layout is highly efficient for cooking and provides ample storage and counter space.

#### **U - SHAPED KITCHEN**

- Maximized Storage
- Work Zones
- Efficiency
- Accessibility
- Separation
- Privacy
- Design Variety
- Multiple Users