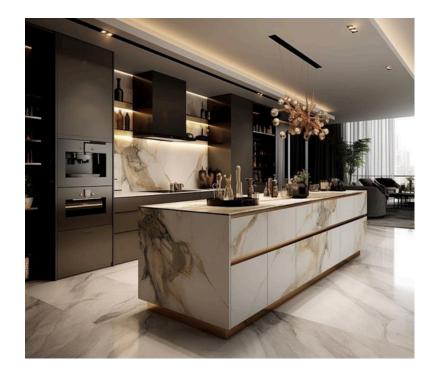

## **ISLAND KITCHEN**

Optimal Use of Corners for Efficient, Versatile Kitchen Layouts

An island kitchen features a freestanding counter or workspace (the "island") in the center of the kitchen, separate from the main countertops and cabinets. This layout is highly versatile and popular in modern kitchen designs.

Page 15

#### **ISLAND KITCHEN**

- Extra Workspace
- Storage
- Seating
- Versatility
- Central Hub
- Design Focal Point
- Multi-Functional
- Flow and Traffic