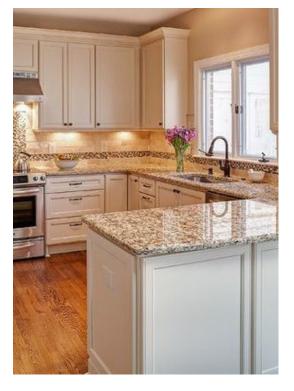

#### **L-SHAPED KITCHEN**

Optimal Use of Corners for Efficient, Versatile Kitchen Layouts

The L-Shape kitchen design maximizes corner space, offering a versatile and efficient layout suitable for both small and large kitchens. It provides an effective work triangle, ample storage options, and a spacious feel, making it perfect for modern homes.

#### **L - SHAPED KITCHEN**

- Space Efficiency
- Versatility
- Work Triangle
- Accessibility
- Open Layout
- Traffic Flow
- Storage
- Design Flexibility