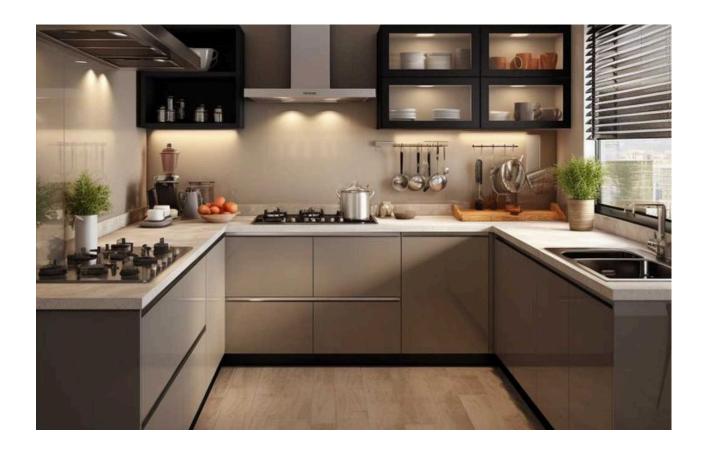

## **U - SHAPED KITCHEN**

Optimal Use of Corners for Efficient, Versatile Kitchen Layouts

A U-shaped kitchen is designed with three walls of cabinets and appliances that create a "U" shape. This layout is highly efficient for cooking and provides ample storage and counter space.

#### **U - SHAPED KITCHEN**

- Maximized Storage
- Work Zones
- Efficiency
- Accessibility
- Separation
- Privacy
- Design Variety
- Multiple Users