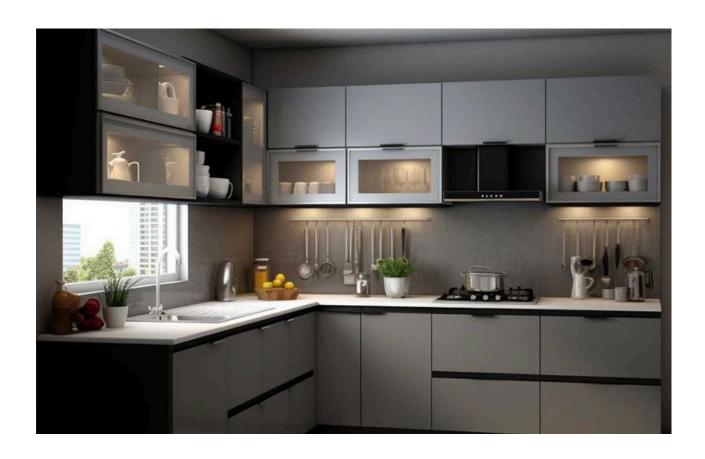

#### **L-SHAPED KITCHEN**

Optimal Use of Corners for Efficient, Versatile Kitchen Layouts

The L-Shape kitchen design maximizes corner space, offering a versatile and efficient layout suitable for both small and large kitchens. It provides an effective work triangle, ample storage options, and a spacious feel, making it perfect for modern homes.

#### **L - SHAPED KITCHEN**

- Space Efficiency
- Versatility
- Work Triangle
- Accessibility
- Open Layout
- Traffic Flow
- Storage
- Design Flexibility