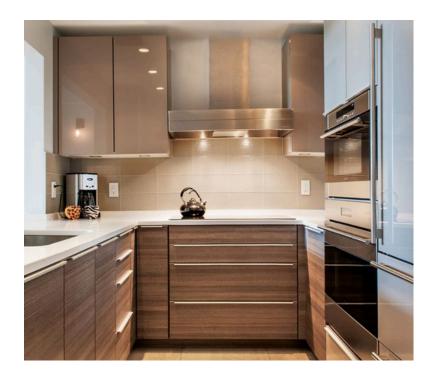

## **U - SHAPED KITCHEN**

Optimal Use of Corners for Efficient, Versatile Kitchen Layouts

A U-shaped kitchen is designed with three walls of cabinets and appliances that create a "U" shape. This layout is highly efficient for cooking and provides ample storage and counter space.

#### **U - SHAPED KITCHEN**

- Maximized Storage
- Work Zones
- Efficiency
- Accessibility
- Separation
- Privacy
- Design Variety
- Multiple Users