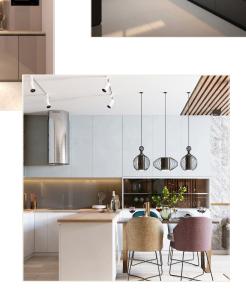

## **OPEN KITCHEN**

Optimal Use of Corners for Efficient, Versatile Kitchen Layouts

An open kitchen is a contemporary design concept where the kitchen space is integrated with the living or dining area, creating a seamless and spacious environment. This layout is increasingly popular in modern homes for its sociability and versatility.

#### **OPEN KITCHEN**

- Spacious Feel
- Integration
- Social Interaction
- Versatility
- Natural Light
- Flexibility
- Entertainment
- Modern Aesthetic

Page 14

## **ISLAND KITCHEN**

Optimal Use of Corners for Efficient, Versatile Kitchen Layouts

An island kitchen features a freestanding counter or workspace (the "island") in the center of the kitchen, separate from the main countertops and cabinets. This layout is highly versatile and popular in modern kitchen designs.

#### **ISLAND KITCHEN**

- Extra Workspace
- Storage
- Seating
- Versatility
- Central Hub
- Design Focal Point
- Multi-Functional
- Flow and Traffic