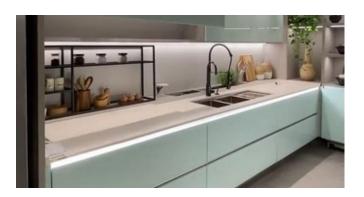

## **PARALLEL KITCHEN**

Optimal Use of Corners for Efficient, Versatile Kitchen Layouts

A parallel kitchen, also known as a galley kitchen, features two parallel countertops with a walkway in between. This layout is highly efficient for cooking and is often used in professional kitchens due to its practicality.

#### **PARALLEL KITCHEN**

- Dual Workflow
- Ample Counter Space
- Efficiency
- Storage
- Privacy
- Multiple Users
- Professional Style
- Balanced Design