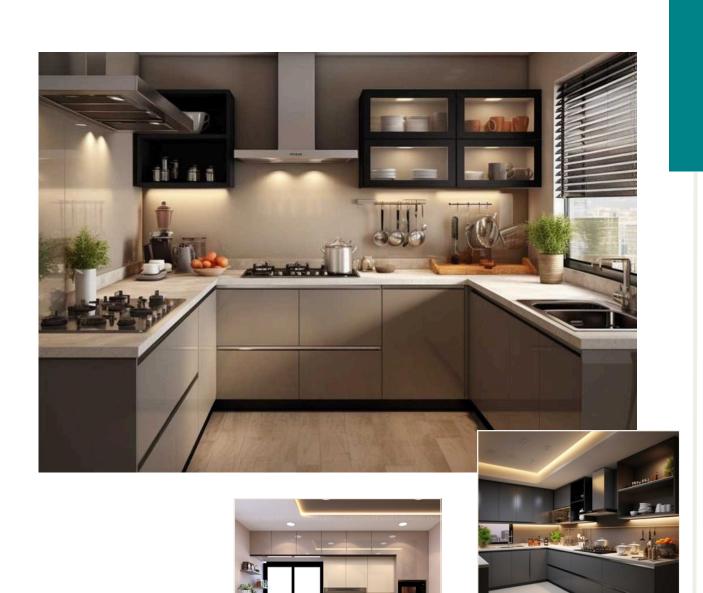

#### **L-SHAPED KITCHEN**

Optimal Use of Corners for Efficient, Versatile Kitchen Layouts

The L-Shape kitchen design maximizes corner space, offering a versatile and efficient layout suitable for both small and large kitchens. It provides an effective work triangle, ample storage options, and a spacious feel, making it perfect for modern homes.

#### **L - SHAPED KITCHEN**

- Space Efficiency
- Versatility
- Work Triangle
- Accessibility
- Open Layout
- Traffic Flow
- Storage
- Design Flexibility

## **U - SHAPED KITCHEN**

Optimal Use of Corners for Efficient, Versatile Kitchen Layouts

A U-shaped kitchen is designed with three walls of cabinets and appliances that create a "U" shape. This layout is highly efficient for cooking and provides ample storage and counter space.

#### **U - SHAPED KITCHEN**

- Maximized Storage
- Work Zones
- Efficiency
- Accessibility
- Separation
- Privacy
- Design Variety
- Multiple Users