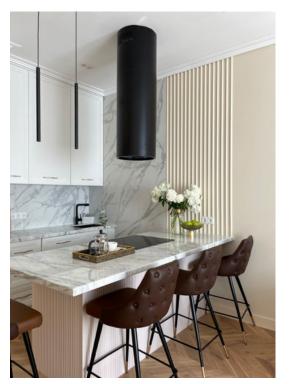

## **PENINSULA KITCHEN**

Optimal Use of Corners for Efficient, Versatile Kitchen Layouts

A peninsula kitchen features a connected, freestanding counter that extends from one of the main kitchen walls, forming a shape reminiscent of a peninsula. This layout combines the benefits of an island kitchen with the efficient use of space seen in other kitchen designs.

#### **PENINSULA KITCHEN**

- Additional Space
- Defined Areas
- Seating Options
- Efficiency
- Versatility
- Family-Friendly
- Open Design
- Customization