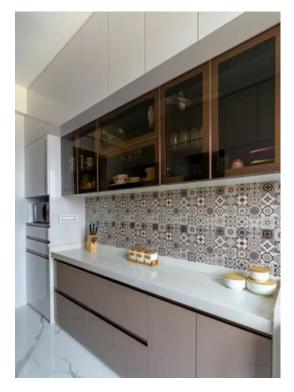

## **U - SHAPED KITCHEN**

Optimal Use of Corners for Efficient, Versatile Kitchen Layouts

A U-shaped kitchen is designed with three walls of cabinets and appliances that create a "U" shape. This layout is highly efficient for cooking and provides ample storage and counter space.

#### **U - SHAPED KITCHEN**

- Maximized Storage
- Work Zones
- Efficiency
- Accessibility
- Separation
- Privacy
- Design Variety
- Multiple Users