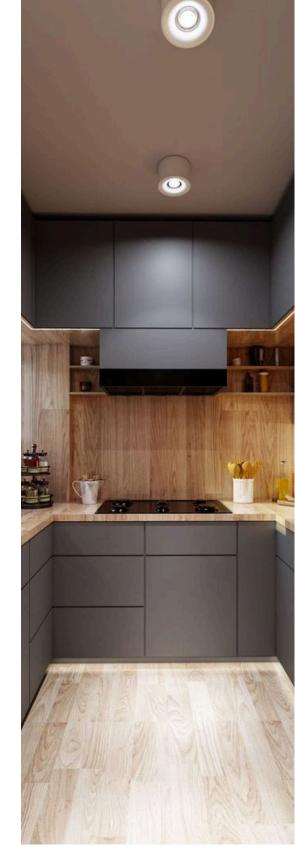

#### **L-SHAPED KITCHEN**

Optimal Use of Corners for Efficient, Versatile Kitchen Layouts

The L-Shape kitchen design maximizes corner space, offering a versatile and efficient layout suitable for both small and large kitchens. It provides an effective work triangle, ample storage options, and a spacious feel, making it perfect for modern homes.

#### **L - SHAPED KITCHEN**

- Space Efficiency
- Versatility
- Work Triangle
- Accessibility
- Open Layout
- Traffic Flow
- Storage
- Design Flexibility