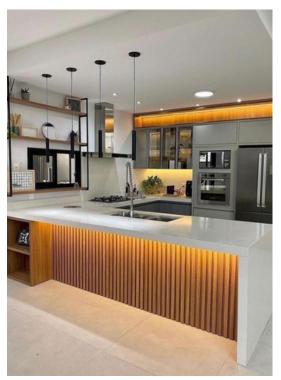

## **ISLAND KITCHEN**

Optimal Use of Corners for Efficient, Versatile Kitchen Layouts

An island kitchen features a freestanding counter or workspace (the "island") in the center of the kitchen, separate from the main countertops and cabinets. This layout is highly versatile and popular in modern kitchen designs.

#### **ISLAND KITCHEN**

- Extra Workspace
- Storage
- Seating
- Versatility
- Central Hub
- Design Focal Point
- Multi-Functional
- Flow and Traffic