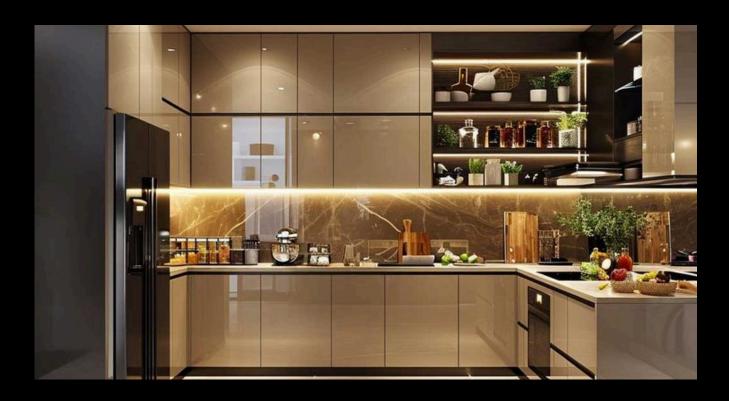

## **KITCHEN LAYOUTS**

L - SHAPED KITCHEN
U - SHAPED KITCHEN
STRAIGHT KITCHEN
PARALLEL KITCHEN
OPEN KITCHEN
ISLAND KITCHEN
PENINSULA KITCHEN